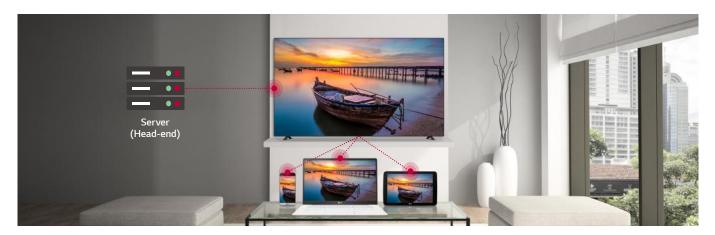

# Pro:Centric Cloud

Pro:Centric Cloud improves the usability of enterprise's CMS solution and cloudification of system, reinforcing the service of 3<sup>rd</sup> party solution. It also offers various design templates, improving data collection and analytics platform with an eye-catching dashboard.

## **Pro:Centric Direct**

The hotel content management solution Pro:Centric Direct offers easy and simple editing tools, making it easy to perform service and IP network-based remote management with a single click. The Pro:Centric Direct solution enables users to edit their interface easily by providing customized interface and efficiently manages all TVs in the room. The latest PCD version provides IoT-based inroom control which will be your starting point to prepare for the suites of next generation through artificial intelligence.