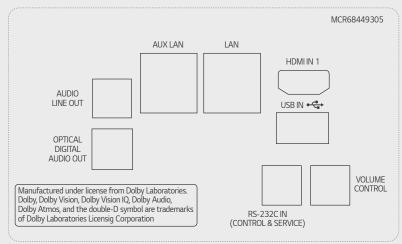

# CONNECTIVITY

#### 65" / 55" / 48"

#### Rear

#### Side

| 13/18V === 0.7A Max ANTENNA/<br>Satellite IN CABLE IN | HDMI IN  |              | USB IN + 😋 | COMMON INTERFACE |                 |
|-------------------------------------------------------|----------|--------------|------------|------------------|-----------------|
|                                                       | CABLE IN | 2 (eARC/ARC) | 3          | 2 (CI+)          | COMMONINTERFACE |

\* Jack Panels may differ from the above image, so please contact LG sales team to verify before ordering.

LG may make changes to specifications and product descriptions without notice. Copyright © 2022 LG Electronics Inc. All rights reserved. "LG Life's Good" is a registered trademark of LG Corp. The names of products and brands mentioned here may be the trademarks of their respective owners.