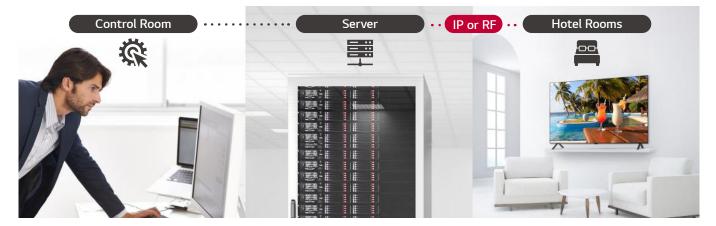

# Pro:Centric Cloud

Pro:Centric Cloud improves the usability of enterprise's CMS solution and cloudification of system, reinforcing the service of 3<sup>rd</sup> party solution. It also offers various design templates, improving data collection and analytics platform with an eye-catching dashboard.

## **Pro:Centric Direct**

The hotel content management solution Pro:Centric Direct offers easy and simple editing tools, making it easy to perform service and IP network-based remote management with a single click. The Pro:Centric Direct solution enables users to edit their interface easily by providing customized interface and efficiently manages all TVs in the room. The latest PCD version provides IoT-based inroom control which will be your starting point to prepare for the suites of next generation through artificial intelligence.