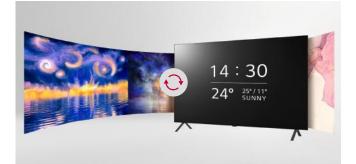

# Always On Display

Black monster TV turns into live screens with clock, art pieces or even display your own images.